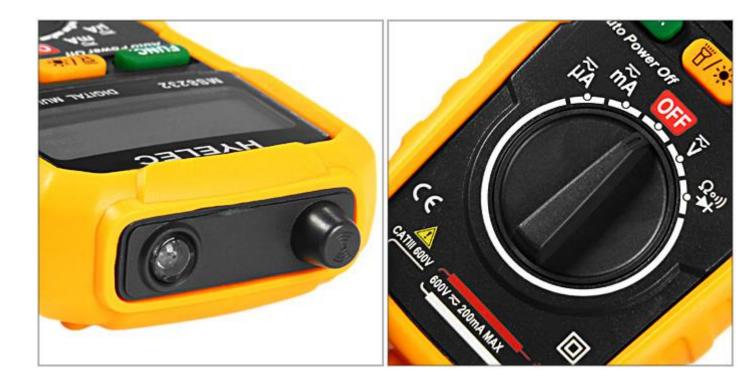

## 6. Instrument Familiarization

- : Turn on/off backlight and spotlight, press and hold for 2 seconds, the backlight lights up and turns off automatically after about 15 seconds or press and hold for 2 seconds again to turn off by manual.
  - HOLD : Data hold button
- 6 Rotary switch
- 7 Red probe
- 8 Black probe