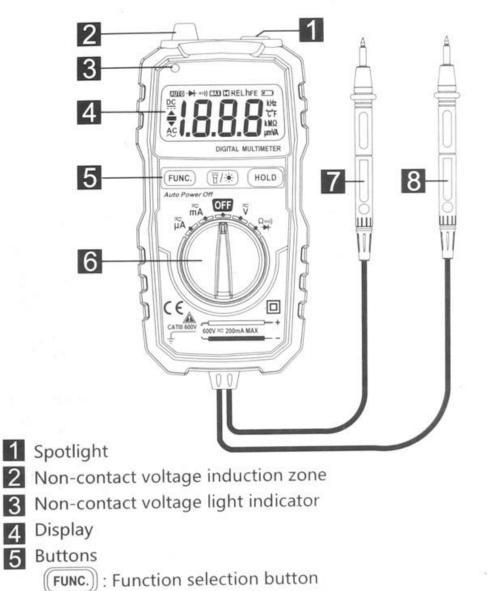

## 6. Instrument Familiarization

- : Turn on/off backlight and spotlight, press and hold for 2 seconds, the backlight lights up and turns off automatically after about 15 seconds or press and hold for 2 seconds again to turn off by manual.
  - HOLD : Data hold button
- 6 Rotary switch
- 7 Red probe
- 8 Black probe